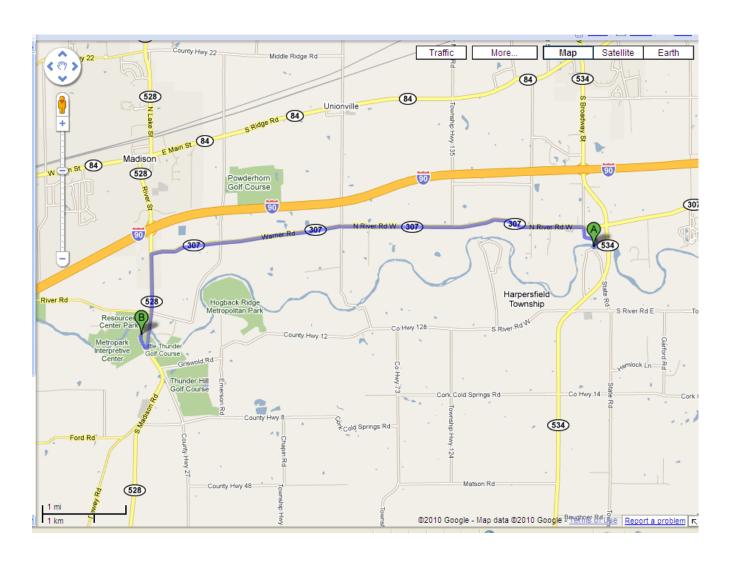

# Directions from Harpersfield Covered Bridge Metropark to Hidden Valley Metropark

### Harpersfield Covered Bridge

| 1                       | . Head <b>northeast</b> on <b>Harpersfield Rd</b> toward <b>OH-307 E/N River Rd W</b> About 1 min | go 0.4 mi<br>total 0.4 mi |
|-------------------------|---------------------------------------------------------------------------------------------------|---------------------------|
| <b>307</b> <sup>2</sup> | Take the 1st left onto OH-307 W/N River Rd W Continue to follow OH-307 W About 8 mins             | go 5.2 mi<br>total 5.6 mi |
| <b>528</b> 3            | Turn left at OH-528 S/OH-528 Scenic S/S Madison Rd About 3 mins                                   | go 1.1 mi<br>total 6.7 mi |
| <b>P</b> 4              | Take the 2nd <b>right</b> onto <b>Klasen Rd</b> Destination will be on the left                   | go 0.2 mi<br>total 6.9 mi |