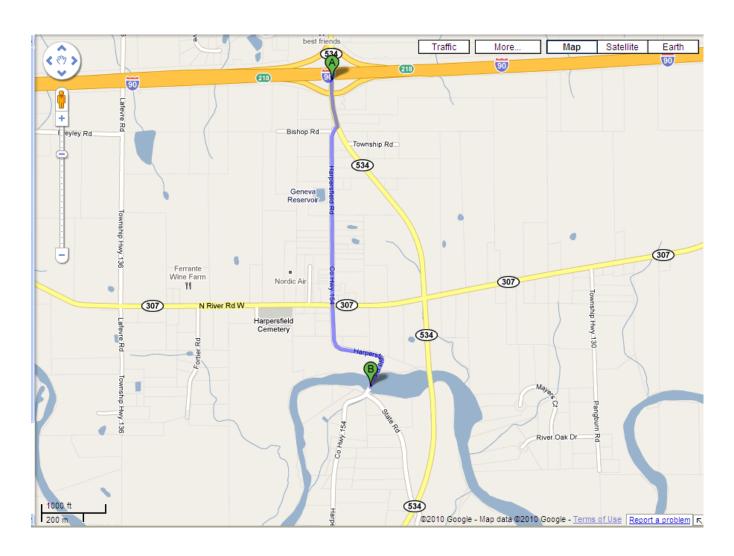

### I-90 (heading eastbound or westbound) Take exit 218 for OH-534 toward Geneva

| <b>534</b> 1. | Turn right at OH-534 South                                                                                                                                                                             | go 0.1 mi<br>total 0.2 mi |
|---------------|--------------------------------------------------------------------------------------------------------------------------------------------------------------------------------------------------------|---------------------------|
| <b>P</b> 2.   | Take the 1st right toward Harpersfield Rd                                                                                                                                                              | go 118 ft<br>total 0.2 mi |
| 3.            | Continue straight onto Harpersfield Rd                                                                                                                                                                 | go 0.9 mi<br>total 1.1 mi |
| 4.            | Take 2 <sup>nd</sup> right into second parking area (Before crossing the covered bridge) after bait shop parking. Unload canoes at back of parking lot. Destination will be on the left - About 3 mins | go 0.1 mi<br>total 1.2 mi |
| _             | Destination will be on the left of board willing                                                                                                                                                       |                           |

Harpersfield Covered Bridge Metropark